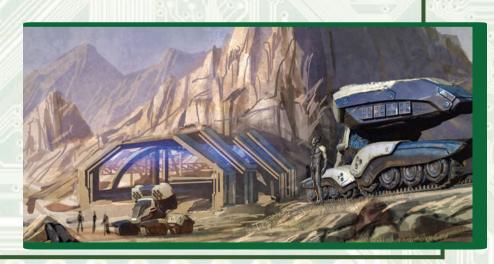

# • GENESIS CITY

CONSTRUCTED IN 2376, GENESIS CITY WAS BUILT TO ESTABLISH THE LINEAGE OF GENETICALLY ENHANCED PERSONNEL AS PART OF PHASE 4 OF THE PROTOCOL.

THE CITY PROVIDES
EXCELLENT NATURAL
DEFENSE FROM GROUND
FORCES, AS IT HAS NO
GROUND ENTRANCES.
DESIGNED WITH THE
GENETICALLY ENHANCED
WINGED CREATURES IN
MIND, THE SCIENTISTS
OF GENESIS CITY BREED
THEM FOR TRANSPORT.